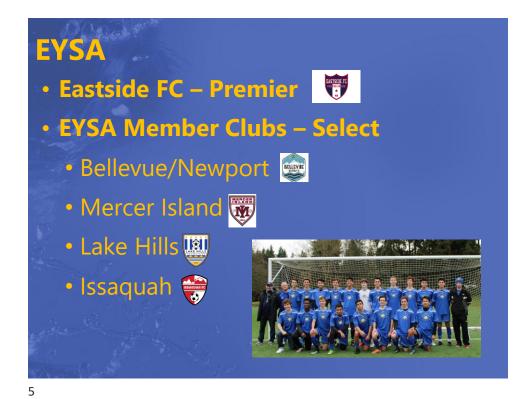

#### Select vs. Premier

- Cost
- Season Length
- Ability to play other sports / activities
- Travel
- Geography of player draw
- Coaching
- Continuity vs. variability
- Eastside FC (premier)

# **LHSC Club Select**

- 13 teams
- U10 U19, boys and girls

#### Select is ~20% of LHSC players