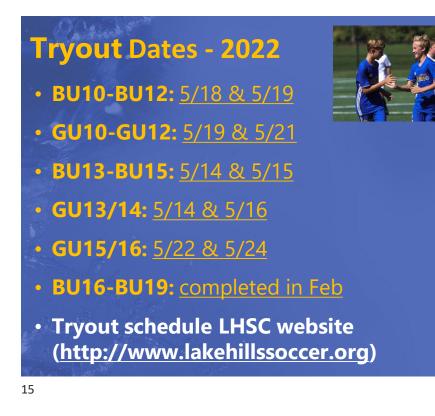

# **Tryout Process**

- Tryout schedule coordination with EYSA clubs
- Pre-tryout "kickarounds"
- Select tryouts follow Premier tryouts
- 2 sessions, 90-120 min, encouraged to attend both sessions
- Evaluator scores determine Top 7 (U10) Top 9 (U11/12) or 11 (U13+), coach determines the rest of roster